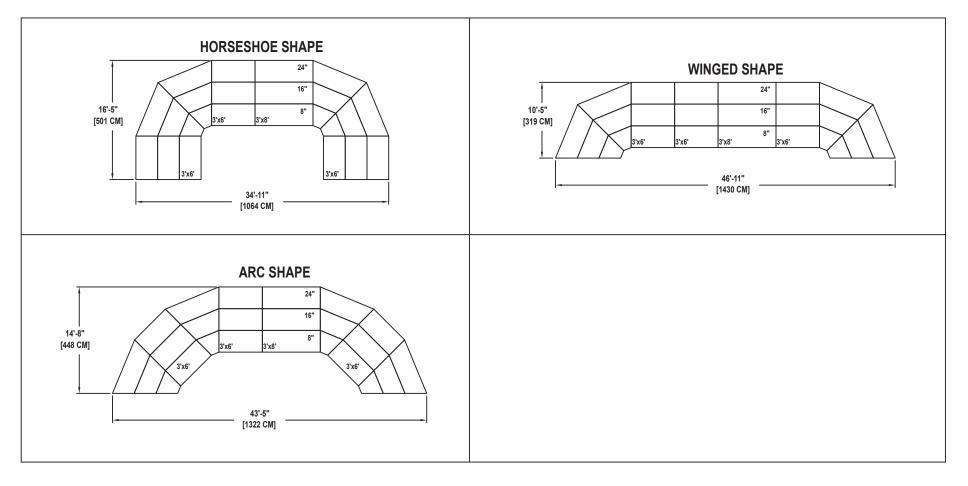

## SEATED CHORAL RISER SET NO. 225

SEATING CAPACITY NOT USING THE FLOOR, 63. SEATING CAPACITY WITH ONE ROW ON THE FLOOR, 76. SEATING CAPACITY IS BASED ON 26" CHAIR SPACING.